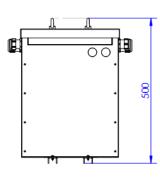

| Primary             | 230Vac or 400Vac                                                                                                                                      |
|---------------------|-------------------------------------------------------------------------------------------------------------------------------------------------------|
| Secondary           | 115Vac - 0 - 115Vac                                                                                                                                   |
| Rating              | 5500 VA 23,9 A                                                                                                                                        |
| Frequency           | 47 - 63Hz                                                                                                                                             |
| Protection degree   | Class 1                                                                                                                                               |
| Test voltage        | 3,5 kV (1 min, 50 Hz) between windings and earth and screen.                                                                                          |
| Leakage current     | $\leq$ 0,5 mA (output winding to earth, enclosure to earth, earth leakage current)                                                                    |
| Enclosure           | IP23, with Pg knockouts, RAL 7032                                                                                                                     |
| Thermal Class       | F (155°C)                                                                                                                                             |
| Ambient temperature | 25°C                                                                                                                                                  |
| Cooling             | ANAN                                                                                                                                                  |
| Dimensions, weight  | 335 x 375 x 500mm, 44 kg                                                                                                                              |
| Standards           | IEC/EN61558-1 / 61558-2-15, EN60601-1                                                                                                                 |
| Accessories         | Thermal control / protection device. Current transformer for MEV-7.<br>Test measuring terminals for current transformer, at the side of<br>enclosure. |

## **Dimensions:**

inter MED