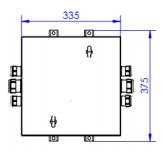

| Primary             | 230Vac or 400Vac                                                                                                                                      |
|---------------------|-------------------------------------------------------------------------------------------------------------------------------------------------------|
| Secondary           | 115Vac - 0 - 115Vac                                                                                                                                   |
| Rating              | 5500 VA 23,9 A                                                                                                                                        |
| Frequency           | 47 - 63Hz                                                                                                                                             |
| Protection degree   | Class 1                                                                                                                                               |
| Test voltage        | 3,5 kV (1 min, 50 Hz) between windings and earth and screen.                                                                                          |
| Leakage current     | $\leq$ 0,5 mA (output winding to earth, enclosure to earth, earth leakage current)                                                                    |
| Enclosure           | IP23, with Pg knockouts, RAL 7032                                                                                                                     |
| Thermal Class       | F (155°C)                                                                                                                                             |
| Ambient temperature | 25°C                                                                                                                                                  |
| Cooling             | ANAN                                                                                                                                                  |
| Dimensions, weight  | 335 x 375 x 500mm, 44 kg                                                                                                                              |
| Standards           | IEC/EN61558-1 / 61558-2-15, EN60601-1                                                                                                                 |
| Accessories         | Thermal control / protection device. Current transformer for MEV-7.<br>Test measuring terminals for current transformer, at the side of<br>enclosure. |

## **Dimensions:**

inter MED