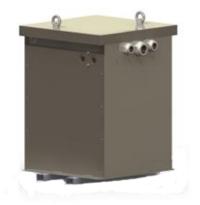

## Medical isolation transformer

InterMED medical isolation transformers are used to insulate electrical devises, which are used in surgeries, from the main electrical network. They eliminate possibility of the electric shock to the patients or medical personnel.

| Primary             | 230Vac or 400Vac                                                                                                                                      |
|---------------------|-------------------------------------------------------------------------------------------------------------------------------------------------------|
| Secondary           | 115Vac - 0 - 115Vac                                                                                                                                   |
| Rating              | 5500 VA 23,9 A                                                                                                                                        |
| Frequency           | 47 - 63Hz                                                                                                                                             |
| Protection degree   | Class 1                                                                                                                                               |
| Test voltage        | 3,5 kV (1 min, 50 Hz) between windings and earth and screen.                                                                                          |
| Leakage current     | $\leq$ 0,5 mA (output winding to earth, enclosure to earth, earth leakage current)                                                                    |
| Enclosure           | IP23, with Pg knockouts, RAL 7032                                                                                                                     |
| Thermal Class       | F (155°C)                                                                                                                                             |
| Ambient temperature | 25°C                                                                                                                                                  |
| Cooling             | ANAN                                                                                                                                                  |
| Dimensions, weight  | 335 x 375 x 500mm, 44 kg                                                                                                                              |
| Standards           | IEC/EN61558-1 / 61558-2-15, EN60601-1                                                                                                                 |
| Accessories         | Thermal control / protection device. Current transformer for MEV-7.<br>Test measuring terminals for current transformer, at the side of<br>enclosure. |