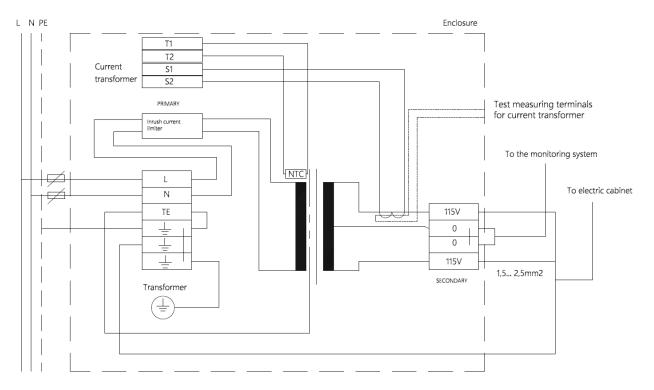

|
| Cooling             | ANAN                                                                                                                                                  |
| Dimensions, weight  | 335 x 375 x 500mm, 44 kg                                                                                                                              |
| Standards           | IEC/EN61558-1 / 61558-2-15, EN60601-1                                                                                                                 |
| Accessories         | Thermal control / protection device. Current transformer for MEV-7.<br>Test measuring terminals for current transformer, at the side of<br>enclosure. |



## **Dimensions:**



inter MED



## Circuit diagram: