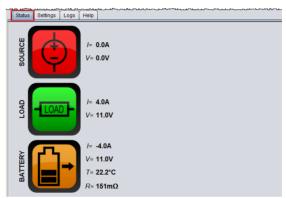

**NPS2400** 

NPS2400 - Status

Environmental temperature: 19.8°C / 67.7°F

NPS2400 - Settings

NPS2400 - Help panel

DCU20 - Status

DCU20 - Settings

DCU20 - Help panel