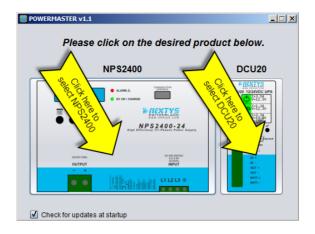

# **POWERMASTER**

Is a software tool used to configure and monitor the operation of the following products:

- ✓ NPS2400: Advanced 3 phase 2400W DIN rail power supply
- ✓ DCU20: CPU controlled 12/24V 20A DC UPS

### for NPS2400

for DCU20

#### Start-up screen

For reference only