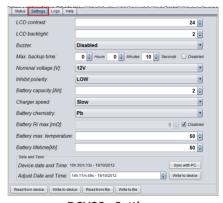

**NPS2400** 

NPS2400 - Status

Environmental temperature: 19.8°C / 67.7°F

NPS2400 - Settings

NPS2400 - Help panel

DCU20 - Status

DCU20 - Settings

DCU20 - Help panel