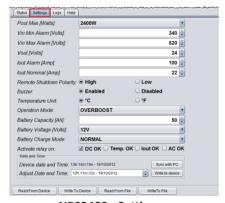

#### **SCREEN SHOTS**

Status Settings Logs Help Model: C (24V) Device name: NPS2400 Device S/N: 1182400030 Average output power: 25W Average output current: 1Δ Average temperature: 50.5C Power on cycles: 70cycles 7d 22h 28m 10s Operating time: Fan speed (0-3): Input voltage: 393V Output voltage 24.02V Output current: 0.0A Output power: Internal temperature: 49.8°C / 121.7°F

**NPS2400** 

NPS2400 - Status

Environmental temperature: 19.8°C / 67.7°F

NPS2400 - Settings

NPS2400 - Help panel

DCU20 - Status

DCU20 - Settings

DCU20 - Help panel